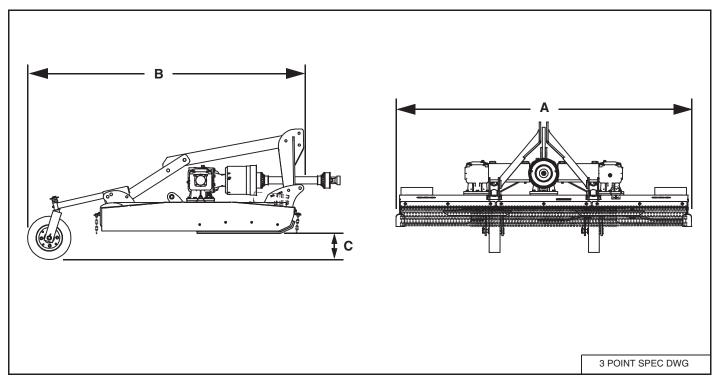

#### **3-Point Model Dimensions**

| DESCRIPTION               | 820                  |
|---------------------------|----------------------|
| Overall Width (A)         | 102.5 in (3060.7 mm) |
| Overall Length (B)        | 95.75 in (2432. mm)  |
| Transport Deck Height (C) | 9 in (228.6 mm)      |