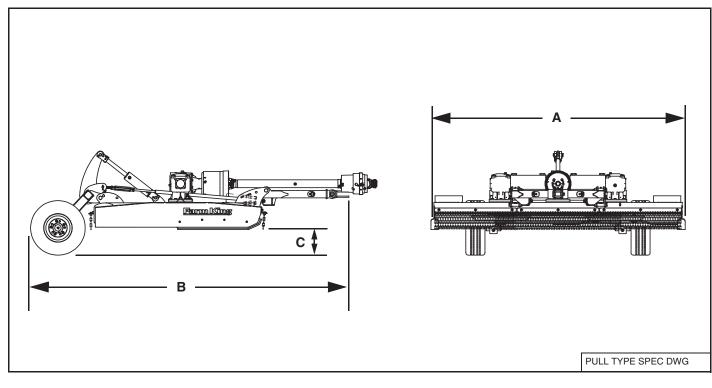

# Pull Type Model Dimensions

| DESCRIPTION               | 820                  |
|---------------------------|----------------------|
| Overall Width (A)         | 102.5 in (3060.7 mm) |
| Overall Length (B)        | 128.25 in (3258 mm)  |
| Transport Deck Height (C) | 10 in (254 mm)       |